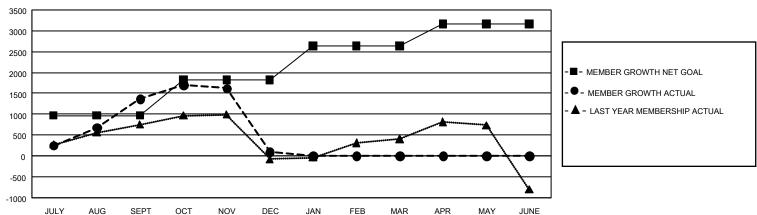

#### GOALS AND ACTUAL MEMBERS CUMULATIVE

| DROPPED CLUBS: 36  |       | 569 CLUBS OF 1,188 ADDED 1 OR<br>MORE NEW MEMBERS | GENDER DISTRIBUTION  MALE 19,976 (57.04%)  FEMALE 15,048 (42.96%) |                  |       |
|--------------------|-------|---------------------------------------------------|-------------------------------------------------------------------|------------------|-------|
| DROPPED MEMBERS    |       |                                                   | FEWALE                                                            | 13,040 (42.90 %) |       |
| DECEASED           | 49    | CLICK HERE FOR CUMULATIVE                         | TOTAL FAMILY UNIT MEMBERS                                         |                  | 7,299 |
| CLUB CANCELLED 745 |       | MEMBERSHIP DATA                                   |                                                                   |                  |       |
| OTHER              | 2,438 |                                                   | FAMILY MEMBERS PAYING HALF DUES                                   |                  | 4,379 |
| TOTAL              | 3,232 |                                                   | DOLS                                                              |                  |       |

#### REPORT DOES NOT INCLUDE CLUBS IN UNDISTRICTED AREAS.

| Clubs                                       |                |              |               | Members                                     |                         |                         |                                                    |  |
|---------------------------------------------|----------------|--------------|---------------|---------------------------------------------|-------------------------|-------------------------|----------------------------------------------------|--|
|                                             | RESULTS FOR    | R 2019-2020  |               | RESULTS FOR 2019-2020                       |                         |                         |                                                    |  |
| QUARTER                                     | NEW CLUB GOAL  | NEW CLUBS    | DROPPED CLUBS | QUARTER MEME                                | BER GROWTH NET<br>GOAL  | MEMBER GROWTH<br>ACTUAL | DROPPED<br>MEMBERS ACTUAL<br>(including transfers) |  |
| JULY/AUG/SEPT<br>OCT/NOV/DEC<br>JAN/FEB/MAR | 57<br>66<br>54 | 25<br>6<br>0 | 13<br>23<br>0 | JULY/AUG/SEPT<br>OCT/NOV/DEC<br>JAN/FEB/MAR | 2,895<br>2,580<br>2,445 | 2,488<br>1,094<br>0     | 959<br>2,278<br>0                                  |  |
| APR/MAY/JUNE                                | 36             | 0            | 0             | APR/MAY/JUNE                                | 1,575                   | 0                       | 0                                                  |  |