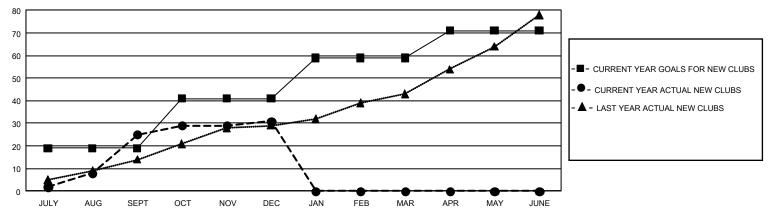

### GOALS AND ACTUAL NEW CLUBS CUMULATIVE

#### REPORT DOES NOT INCLUDE CLUBS IN UNDISTRICTED AREAS.

| Clubs                                       |                |              |               | Members                                     |                         |                         |                                                    |  |
|---------------------------------------------|----------------|--------------|---------------|---------------------------------------------|-------------------------|-------------------------|----------------------------------------------------|--|
|                                             | RESULTS FOR    | R 2019-2020  |               | RESULTS FOR 2019-2020                       |                         |                         |                                                    |  |
| QUARTER                                     | NEW CLUB GOAL  | NEW CLUBS    | DROPPED CLUBS | QUARTER MEME                                | BER GROWTH NET<br>GOAL  | MEMBER GROWTH<br>ACTUAL | DROPPED<br>MEMBERS ACTUAL<br>(including transfers) |  |
| JULY/AUG/SEPT<br>OCT/NOV/DEC<br>JAN/FEB/MAR | 57<br>66<br>54 | 25<br>6<br>0 | 13<br>23<br>0 | JULY/AUG/SEPT<br>OCT/NOV/DEC<br>JAN/FEB/MAR | 2,895<br>2,580<br>2,445 | 2,488<br>1,094<br>0     | 959<br>2,278<br>0                                  |  |
| APR/MAY/JUNE                                | 36             | 0            | 0             | APR/MAY/JUNE                                | 1,575                   | 0                       | 0                                                  |  |